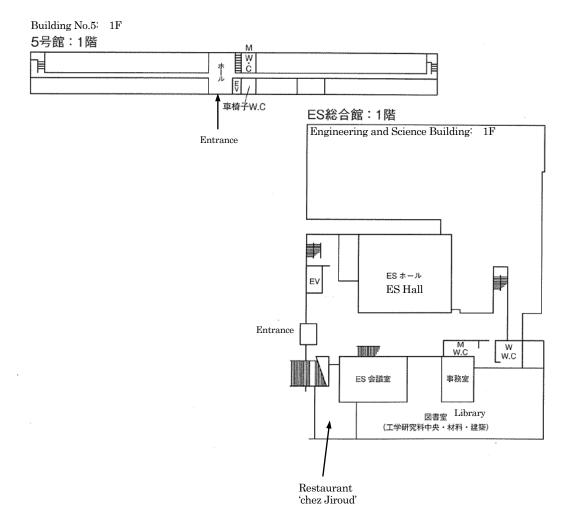

## 工学部 / 工学研究科 School / Graduate School of Engineering

工学研究科中央棟 (ES 総合館) Central Building (ES Building)

工学研究科 5 号館 Building No.5