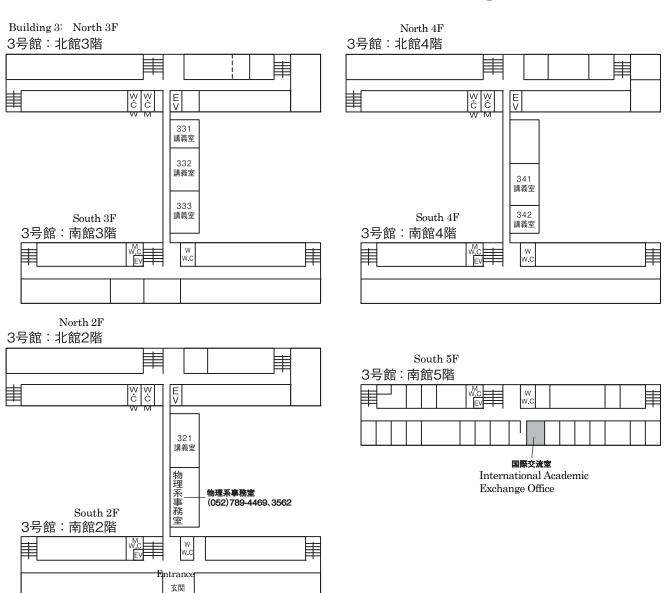

1号館 / Building 1



Chemical and Biological Engineering Library

2号館 / Building 2



# 工学部 / 工学研究科 School / Graduate School of Engineering 3 号館 /Building 3





5号館/Building 5 ES総合館/ES Building





Engineering and Science Building: 2F



Building 5: 5F Energy Laboratory 5号館:5階 エネルギー系学生実験室

ES総合館:5階 ES Building:5F



5号館:4階 Building 5: 4F



ES総合館: 4階 ES Building: 4F



工学部 6 号館/Building 6



IB 電子情報館/IB Building (Integrated Building)



#### IB 電子情報館/IB Building (Integrated Building)

Integrated Building / North / 10F IB電子情報館北棟 10階



Integrated Building / North / 8F IB電子情報館北棟 8階



Integrated Building / North / 7F IB電子情報館北棟 7階





#### EI創発工学館 EI Building (Emergent / Innovative Engineering Bldg)



#### 3 F EI Building: 3F