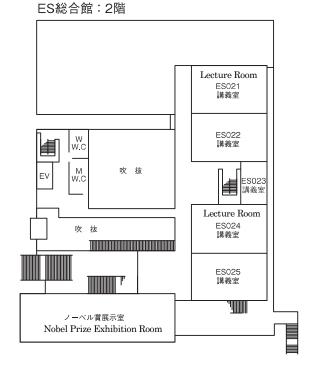

# 工学部 / 工学研究科 School / Graduate School of Engineering 3 号館 /Building 3

5号館/Building 5 ES総合館/ES Building

Engineering and Science Building: 2F

Building 5: 5F Energy Laboratory 5号館:5階 エネルギー系学生実験室

ES総合館:5階 ES Building:5F