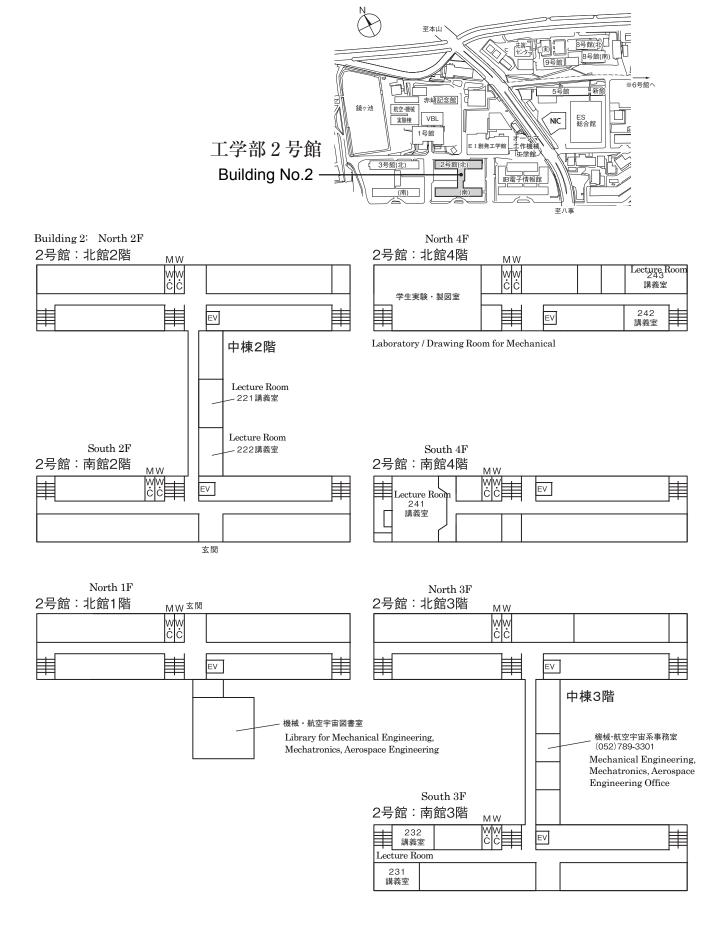

1号館 / Building 1



Chemical and Biological Engineering Library

2号館 / Building 2



# 工学部 / 工学研究科 School / Graduate School of Engineering 3 号館 /Building 3





5号館/Building 5 ES総合館/ES Building





Engineering and Science Building: 2F



Building 5: 5F Energy Laboratory 5号館:5階 エネルギー系学生実験室

ES総合館:5階 ES Building:5F



5号館:4階 Building 5: 4F



ES総合館: 4階 ES Building: 4F



工学部 6 号館/Building 6



IB 電子情報館/IB Building (Integrated Building)



#### IB 電子情報館/IB Building (Integrated Building)

Integrated Building / North / 10F IB電子情報館北棟 10階



Integrated Building / North / 8F IB電子情報館北棟 8階



Integrated Building / North / 7F IB電子情報館北棟 7階





#### EI創発工学館 EI Building (Emergent / Innovative Engineering Bldg)



#### 3 F EI Building: 3F