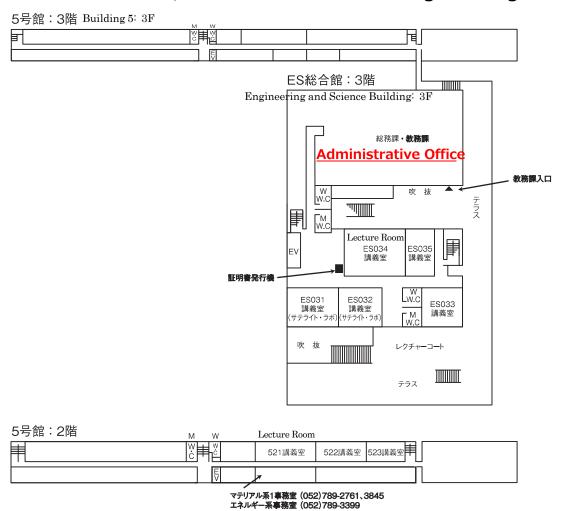

# 工学部 / 工学研究科 School / Graduate School of Engineering 3 号館 /Building 3

5号館/Building 5 ES総合館/ES Building

Engineering and Science Building: 2F

Building 5: 5F Energy Laboratory 5号館:5階 エネルギー系学生実験室

ES総合館:5階 ES Building:5F