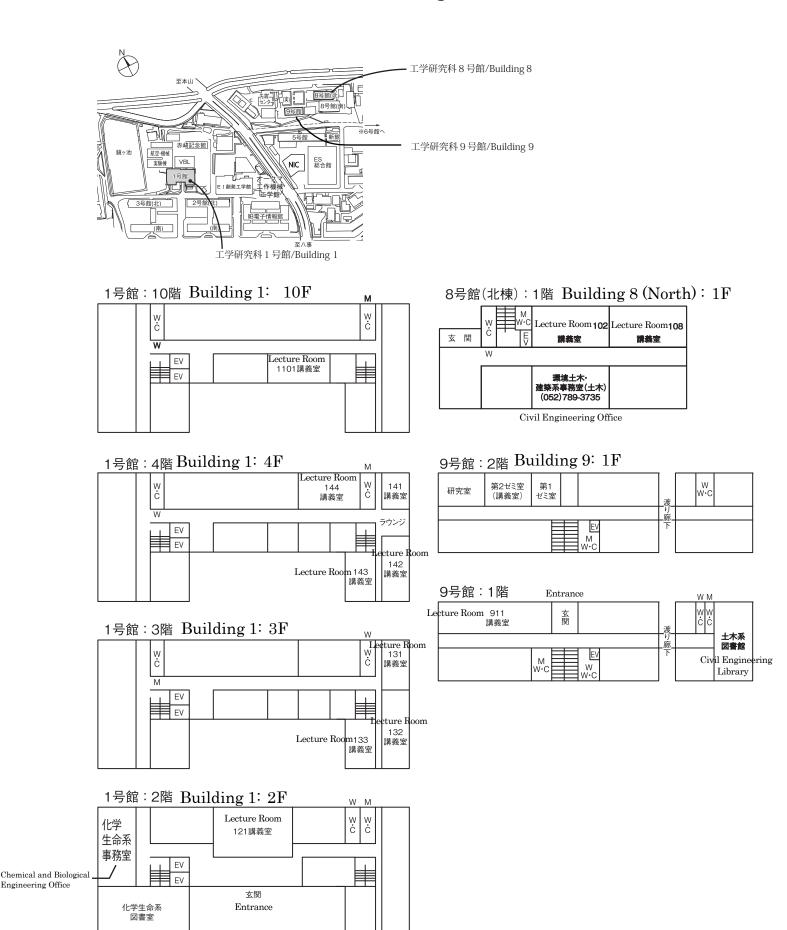

1号館 / Building 1



Chemical and Biological Engineering Library

2号館 / Building 2



# 工学部 / 工学研究科 School / Graduate School of Engineering 3 号館 /Building 3





5号館/Building 5 ES総合館/ES Building





Engineering and Science Building: 2F



Building 5: 5F Energy Laboratory 5号館:5階 エネルギー系学生実験室

ES総合館:5階 ES Building:5F



5号館:4階 Building 5: 4F



ES総合館: 4階 ES Building: 4F



工学部 6 号館/Building 6



IB 電子情報館/IB Building (Integrated Building)



#### IB 電子情報館/IB Building (Integrated Building)

Integrated Building / North / 10F IB電子情報館北棟 10階



Integrated Building / North / 8F IB電子情報館北棟 8階



Integrated Building / North / 7F IB電子情報館北棟 7階





#### EI創発工学館 EI Building (Emergent / Innovative Engineering Bldg)



#### 3 F EI Building: 3F