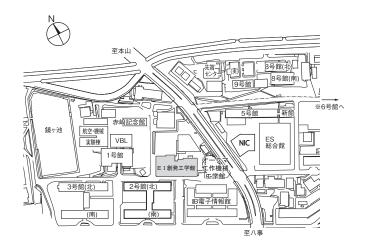

# 工学部 / 工学研究科 School / Graduate School of Engineering 3 号館 /Building 3

5号館/Building 5 ES総合館/ES Building

Engineering and Science Building: 2F

Building 5: 5F Energy Laboratory 5号館:5階 エネルギー系学生実験室

ES総合館:5階 ES Building:5F

5号館:4階 Building 5: 4F

ES総合館: 4階 ES Building: 4F

工学部 6 号館/Building 6

IB 電子情報館/IB Building (Integrated Building)