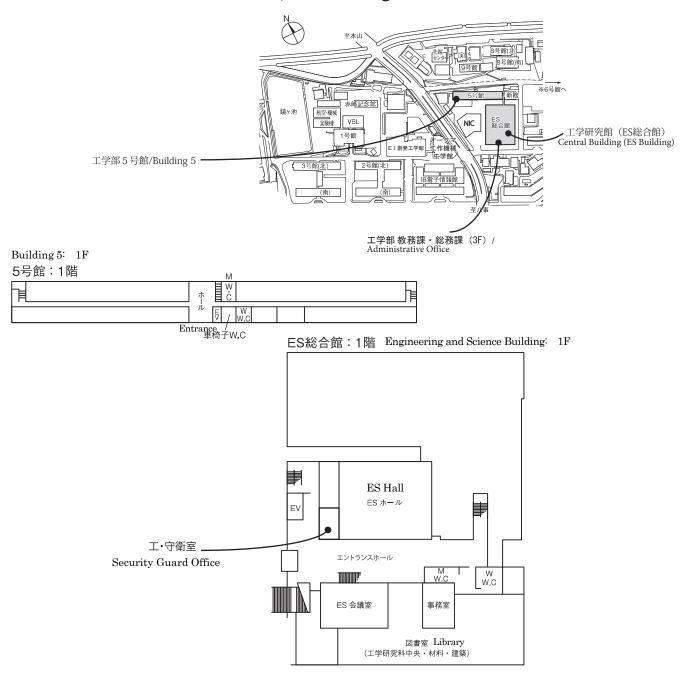

# 工学部 / 工学研究科 School / Graduate School of Engineering 3 号館 /Building 3

5号館/Building 5 ES総合館/ES Building

Engineering and Science Building: 2F

Building 5: 5F Energy Laboratory 5号館:5階 エネルギー系学生実験室

ES総合館:5階 ES Building:5F