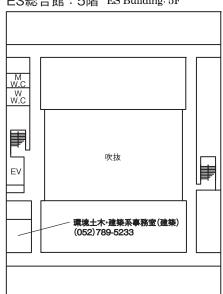

# 工学部 / 工学研究科 School / Graduate School of Engineering 3 号館 /Building 3

5号館/Building 5 ES総合館/ES Building

Engineering and Science Building: 2F

Building 5: 5F Energy Laboratory 5号館:5階 エネルギー系学生実験室

ES総合館:5階 ES Building:5F